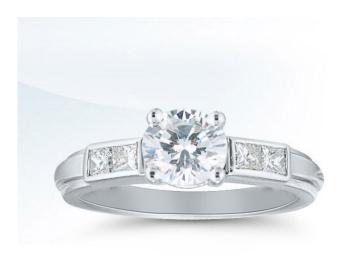

Style #: ED02105

Description:

Novell engagement ring style ED02105 is available without the center diamond (semi-mount), and can accommodate round, princess, oval and emerald shaped diamonds. This design is pictured with 1/3 carats of side stones.