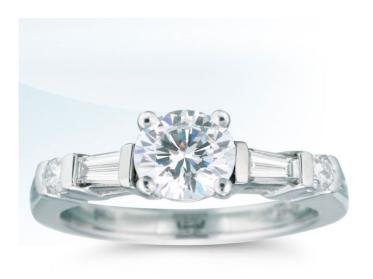

## **Novell Design Studio**

https://www.novelldesignstudio.com/product/ed02326-engagement-ring-by-novell/

Style #: ED02326

Description:

Novell engagement ring style ED02326 is available without the center diamond (semi-mount), and can accommodate round, princess, oval and emerald shaped diamonds. This design is pictured with 1/4carats of side stones.