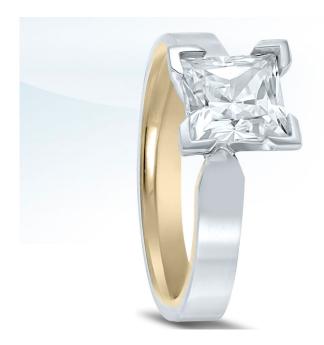

## Novell Design Studio

https://www.novelldesignstudio.com/product/engagement-ring-et20295-yellow-gold/

Title: Insed Out Engagement Ring ET20295 with

Yellow Gold

Style #: ET20295 (yellow gold inside)

Description:

Novell inside out engagement ring style ET20295 (yellow gold inside) is available without the center diamond (semi-mount). A complicated bonding process creates a broad color palette, using yellow, rose and white interchangeably.