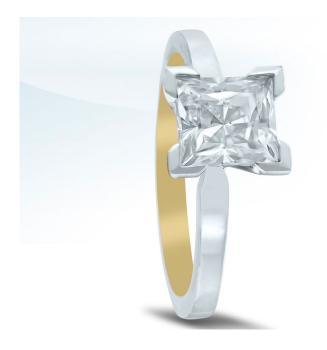

## Novell Design Studio

https://www.novelldesignstudio.com/product/engagement-ring-et20296-yellow-gold/

Title: Inside Out Engagement Ring ET20296 with

Yellow Gold

Style #: ET20296 (yellow gold inside)

Description:

Novell inside out engagement ring style ET20296 (yellow gold inside) is available without the center diamond (semi-mount). A complicated bonding process creates a broad color palette, using yellow, rose and white interchangeably.