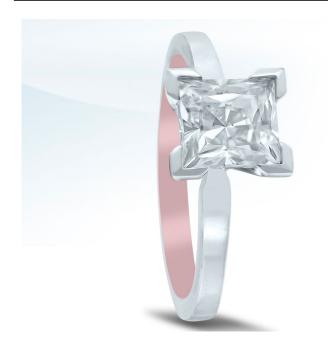

## Novell Design Studio

https://www.novelldesignstudio.com/product/engagement-ring-et20296-rose-gold/

Title: Inside Out Engagement Ring ET20296 with

Rose Gold

Style #: ET20296 (rose gold inside)

Description:

Novell inside out engagement ring style ET20296 (rose gold inside) is available without the center diamond (semi-mount). A complicated bonding process creates a broad color palette, using yellow, rose and white interchangeably.