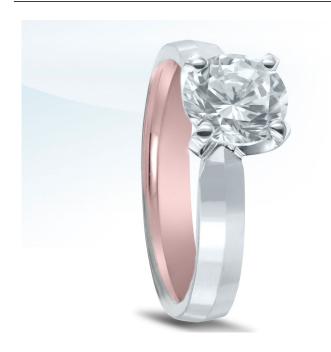

## Novell Design Studio

https://www.novelldesignstudio.com/product/engagement-ring-et20299-rose-gold/

Title: ET20299 (rose gold inside)

Style #: ET20299 (rose gold inside)

Description:

Novell inside out engagement ring style ET20299 (rose gold inside) is available without the center diamond (semi-mount). A complicated bonding process creates a broad color palette, using yellow, rose and white interchangeably.