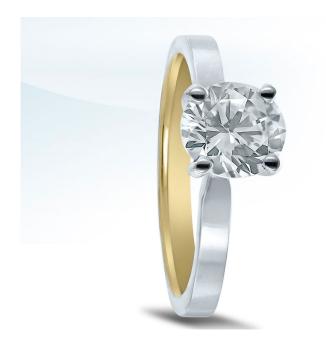

## Novell Design Studio

https://www.novelldesignstudio.com/product/engagement-ring-et20301-yellow-gold/

Title: ET20301 (yellow gold inside)

Style #: ET20301 (yellow gold inside)

Description:

Novell inside out engagement ring style ET20301 (yellow gold inside) is available without the center diamond (semi-mount). A complicated bonding process creates a broad color palette, using yellow, rose and white interchangeably.