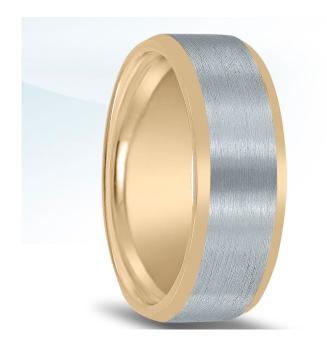

## **Novell Design Studio**

https://www.novelldesignstudio.com/product/colors-two-tone-wedding-band-nt16648-yellow-edges/

| Title: | Colors Collection Two Tone Wedding Band |
|--------|-----------------------------------------|
|        | NT16648 (with yellow edges)             |

Style #: NT16648 (with yellow edges)

Description:

Novell two-tone wedding band style NT16648 is 7mm wide.

Can also be made in platinum, gold, and Argentium Silver.

Would you like a price? Contact an authorized retailer.