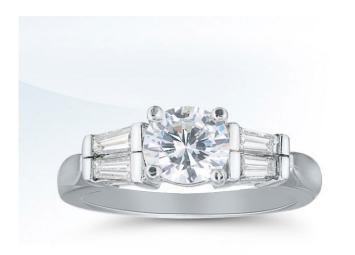

Style #: ED02108

Description:

Novell engagement ring style ED02108 is available without the center diamond (semi-mount), and can accommodate round, princess, oval and emerald shaped diamonds. This design is pictured with 1/3 carats of side stones.