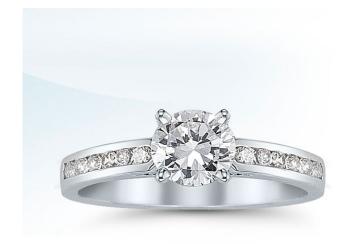

## https://www.novelldesignstudio.com/product/ed02425-engagement-ring-diamonds-by-novell/

Title: Engagement ring by Novell

Style #: ED02425

Description:

Novell engagement ring style ED02425 is available without the center diamond (semi-mount), and can accommodate round, princess, oval and emerald shaped diamonds. This design is pictured with 1/4 carats of side stones.