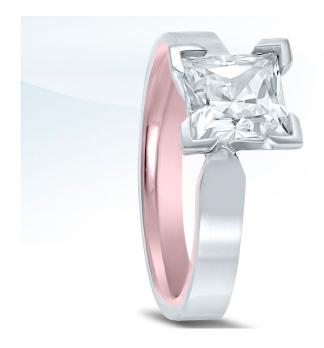

## https://www.novelldesignstudio.com/product/engagement-ring-et20295-rose-gold/

Title: 2 Tone Engagement Ring ET20295 with

Rose Gold

Style #: ET20295 (rose gold inside)

Description:

Novell inside out engagement ring style ET20295 (rose inside) is available without the center diamond (semi-mount). A complicated bonding process creates a broad color palette, using yellow, rose and white interchangeably.