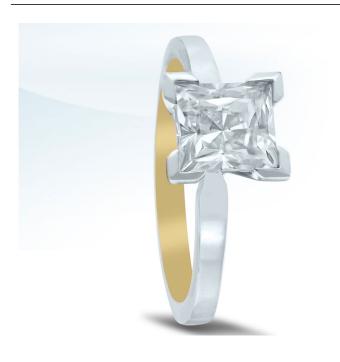

## https://www.novelldesignstudio.com/product/engagement-ring-et20296-yellow-gold/

Title: 2 Tone Engagement Ring ET20296 with Yellow Gold

Style #: ET20296 (yellow gold inside)

## Description:

Novell inside out engagement ring style ET20296 (yellow gold inside) is available without the center diamond (semi-mount). A complicated bonding process creates a broad color palette, using yellow, rose and white interchangeably.