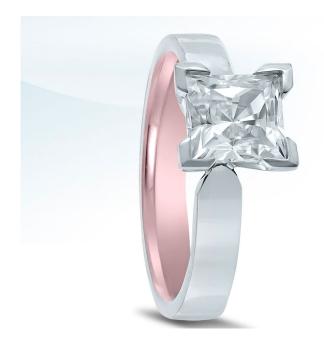

## Novell Design Studio

https://www.novelldesignstudio.com/product/engagement-ring-et20297-rose-gold/

Title: ET20297 (rose gold inside)

Style #: ET20297 (rose gold inside)

Description:

Novell inside out engagement ring style ET20297 (rose gold inside) is available without the center diamond (semi-mount). A complicated bonding process creates a broad color palette, using yellow, rose and white interchangeably.