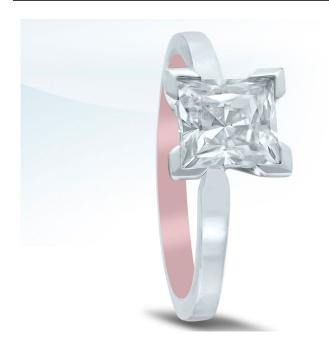

## https://www.novelldesignstudio.com/product/engagement-ring-et20296-rose-gold/

Title: 2 Tone Engagement Ring ET20296 with

Rose Gold

Style #: ET20296 (rose gold inside)

Description:

Novell inside out engagement ring style ET20296 (rose gold inside) is available without the center diamond (semi-mount). A complicated bonding process creates a broad color palette, using yellow, rose and white interchangeably.