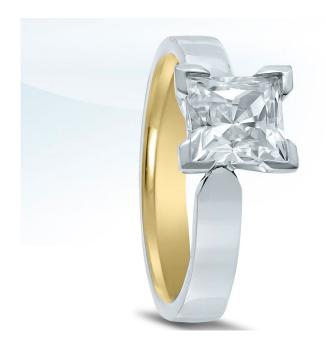

## Novell Design Studio

https://www.novelldesignstudio.com/product/engagement-ring-et20297-yellow-gold/

Title: ET20297 (yellow gold inside)

Style #: ET20297 (yellow gold inside)

Description:

Novell inside out engagement ring style ET20297 (yellow gold inside) is available without the center diamond (semi-mount). A complicated bonding process creates a broad color palette, using yellow, rose and white interchangeably.