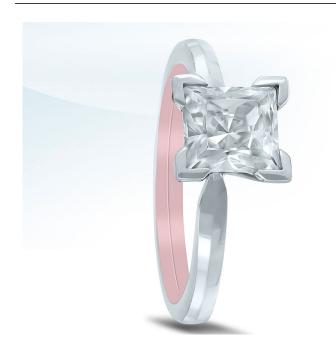

## https://www.novelldesignstudio.com/product/engagement-ring-et20298-rose-gold/

Title: ET20298 (rose gold inside)

Style #: ET20298 (rose gold inside)

Description:

Novell inside out engagement ring style ET20298 (rose gold inside) is available without the center diamond (semi-mount). A complicated bonding process creates a broad color palette, using yellow, rose and white interchangeably.