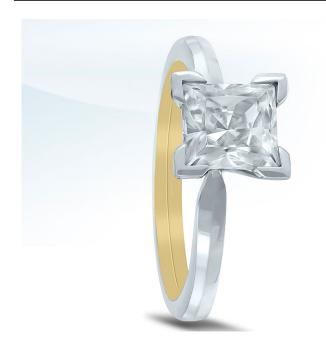

## https://www.novelldesignstudio.com/product/engagement-ring-et20298-yellow-gold/

Title: ET20298 (yellow gold inside)

Style #: ET20298 (yellow gold inside)

Description:

Novell inside out engagement ring style ET20298 (yellow gold inside) is available without the center diamond (semi-mount). A complicated bonding process creates a broad color palette, using yellow, rose and white interchangeably.