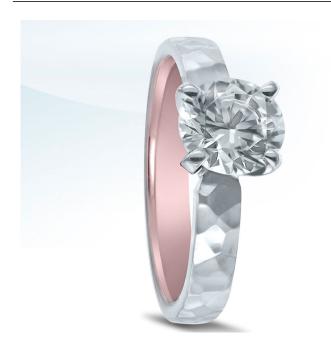

## **Novell Global**

https://www.novelldesignstudio.com/product/engagement-ring-et20300-rose-gold/

Title: ET20300 (rose gold inside)

Style #: ET20300 (rose gold inside)

Description:

Novell inside out engagement ring style ET20300 (rose gold inside) is available without the center diamond (semi-mount). A complicated bonding process creates a broad color palette, using yellow, rose and white interchangeably.