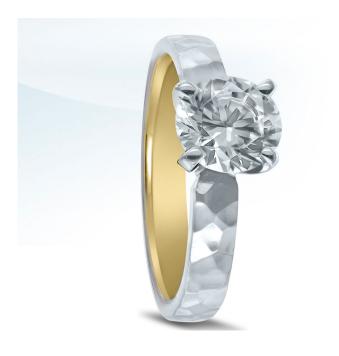

Style #: ET20300 (yellow gold inside)

Description:

Novell inside out engagement ring style ET20300 (yellow gold inside) is available without the center diamond (semi-mount). A complicated bonding process creates a broad color palette, using yellow, rose and white interchangeably.