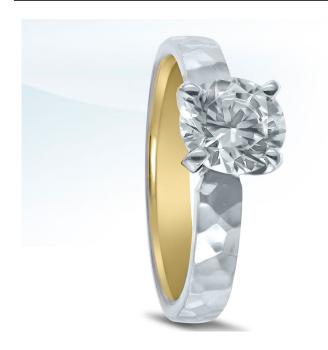

## Novell Design Studio

https://www.novelldesignstudio.com/product/engagement-ring-et20300-yellow-gold/

Title: ET20300 (yellow gold inside)

Style #: ET20300 (yellow gold inside)

Description:

Novell inside out engagement ring style ET20300 (yellow gold inside) is available without the center diamond (semi-mount). A complicated bonding process creates a broad color palette, using yellow, rose and white interchangeably.