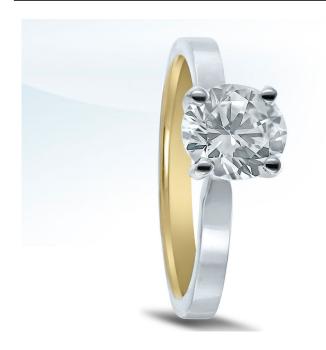

## https://www.novelldesignstudio.com/product/engagement-ring-et20301-yellow-gold/

Title: ET20301 (yellow gold inside)

Style #: ET20301 (yellow gold inside)

Description:

Novell inside out engagement ring style ET20301 (yellow gold inside) is available without the center diamond (semi-mount). A complicated bonding process creates a broad color palette, using yellow, rose and white interchangeably.