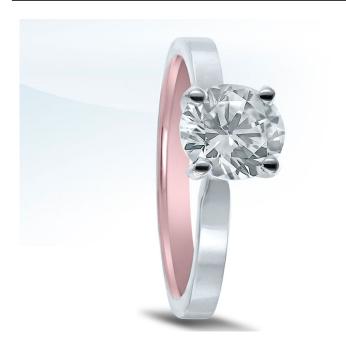

## https://www.novelldesignstudio.com/product/engagement-ring-et20301-rose-gold/

| Title:   | ET20301 (rose gold inside) |
|----------|----------------------------|
| Style #: | ET20301 (rose gold inside) |

Description:

Novell inside out engagement ring style ET20301 (rose gold inside) is available without the center diamond (semi-mount). A complicated bonding process creates a broad color palette, using yellow, rose and white interchangeably.