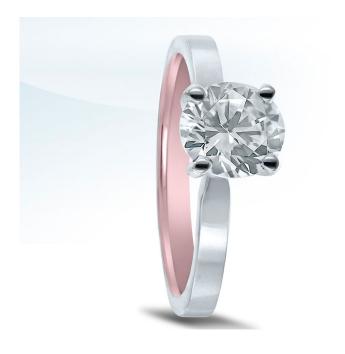

## **Novell Design Studio**

https://www.novelldesignstudio.com/product/engagement-ring-et20301-rose-gold/

| Title:   | ET20301 (rose gold inside) |
|----------|----------------------------|
| Style #: | ET20301 (rose gold inside) |

Description:

Novell inside out engagement ring style ET20301 (rose gold inside) is available without the center diamond (semi-mount). A complicated bonding process creates a broad color palette, using yellow, rose and white interchangeably.