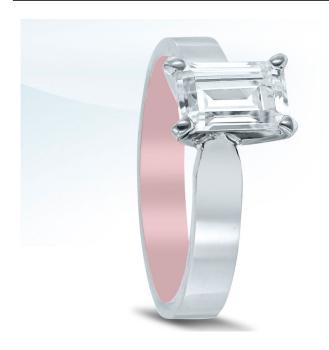

## Novell Design Studio

https://www.novelldesignstudio.com/product/engagement-ring-et20302-rose-gold/

Title: ET20302 (rose gold inside)

Style #: ET20302 (rose gold inside)

Description:

Novell inside out engagement ring style ET20302 (rose gold inside) is available without the center diamond (semi-mount). A complicated bonding process creates a broad color palette, using yellow, rose and white interchangeably.