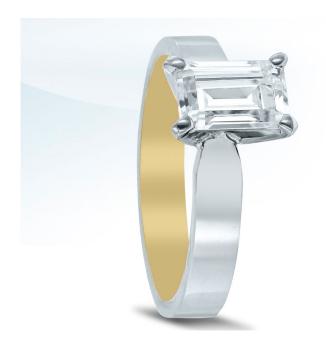

## https://www.novelldesignstudio.com/product/engagement-ring-et20302-yellow-gold/

Title: 2 Tone Engagement Ring ET20302 (yellow

gold inside)

Style #: ET20302 (yellow gold inside)

Description:

Novell inside out engagement ring style ET20302 (yellow gold inside) is available without the center diamond (semi-mount). A complicated bonding process creates a broad color palette, using yellow, rose and white interchangeably.