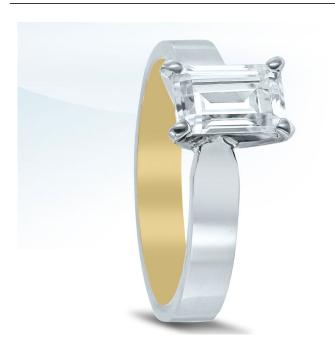

## https://www.novelldesignstudio.com/product/engagement-ring-et20302-yellow-gold/

- Title: Inside Out Engagement Ring ET20302 (yellow gold inside)
- Style #: ET20302 (yellow gold inside)

## Description:

Novell inside out engagement ring style ET20302 (yellow gold inside) is available without the center diamond (semi-mount). A complicated bonding process creates a broad color palette, using yellow, rose and white interchangeably.