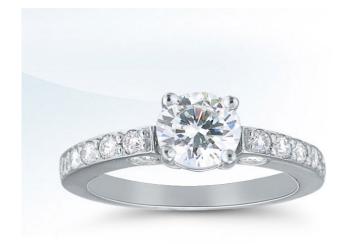

## Novell Design Studio

https://www.novelldesignstudio.com/product/ed02390-engagement-ring-diamonds-by-novell/

Title: Engagement ring by Novell

Style #: ED02390

Description:

Novell engagement ring style ED02390 is available without the center diamond (semi-mount), and can accommodate round, princess, oval and emerald shaped diamonds. This design is pictured with 1/2 carats of side stones.